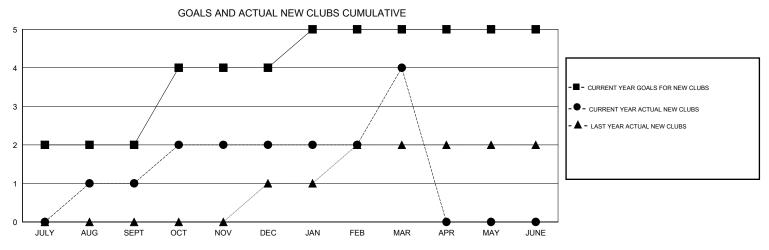

## MONTHLY MEMBERSHIP PROGRESS REPORT

District 318 C

Results as of: 3/31/2017

| DROPPED CLUBS: 5  DROPPED MEMBERS |           | 62 CLUBS OF 108 ADDED 1 OR MORE NEW MEMBERS | GENDER DISTRIBU<br>MALE<br>FEMALE | UTION<br>3,383 (93.71%)<br>227 (6.29%) |     |
|-----------------------------------|-----------|---------------------------------------------|-----------------------------------|----------------------------------------|-----|
| DECEASED                          | 3         | CLICK HERE FOR CUMULATIVE                   | TOTAL FAMILY UNIT MEMBERS         |                                        | 427 |
| CLUB CANCELLED OTHER              | 75<br>106 | MEMBERSHIP DATA                             | FAMILY MEMBERS PAYING HALF 2 DUES |                                        | 224 |
| TOTAL                             | 184       |                                             |                                   |                                        |     |