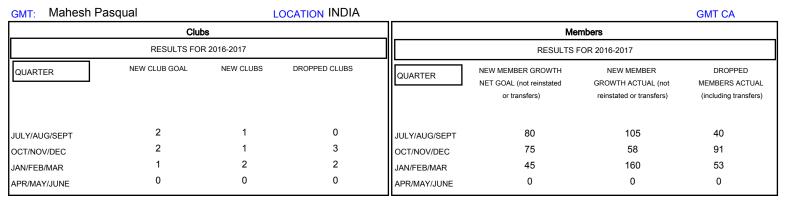

## MONTHLY MEMBERSHIP PROGRESS REPORT

District 318 C

Results as of: 3/31/2017

| DROPPED CLUBS: 5  DROPPED MEMBERS |           | 62 CLUBS OF 108 ADDED 1 OR MORE NEW MEMBERS | GENDER DISTRIBU<br>MALE<br>FEMALE | UTION<br>3,383 (93.71%)<br>227 (6.29%) |     |
|-----------------------------------|-----------|---------------------------------------------|-----------------------------------|----------------------------------------|-----|
| DECEASED                          | 3         | CLICK HERE FOR CUMULATIVE                   | TOTAL FAMILY UNIT MEMBERS         |                                        | 427 |
| CLUB CANCELLED OTHER              | 75<br>106 | MEMBERSHIP DATA                             | FAMILY MEMBERS PAYING HALF 2 DUES |                                        | 224 |
| TOTAL                             | 184       |                                             |                                   |                                        |     |