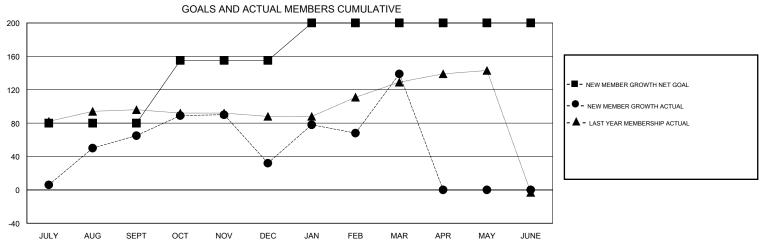

## MONTHLY MEMBERSHIP PROGRESS REPORT

District 318 C

Results as of: 3/31/2017

| DROPPED CLUBS: 5  DROPPED MEMBERS |           | 62 CLUBS OF 108 ADDED 1 OR MORE NEW MEMBERS | GENDER DISTRIBU<br>MALE<br>FEMALE | UTION<br>3,383 (93.71%)<br>227 (6.29%) |     |
|-----------------------------------|-----------|---------------------------------------------|-----------------------------------|----------------------------------------|-----|
| DECEASED                          | 3         | CLICK HERE FOR CUMULATIVE                   | TOTAL FAMILY UNIT MEMBERS         |                                        | 427 |
| CLUB CANCELLED OTHER              | 75<br>106 | MEMBERSHIP DATA                             | FAMILY MEMBERS PAYING HALF 2 DUES |                                        | 224 |
| TOTAL                             | 184       |                                             |                                   |                                        |     |